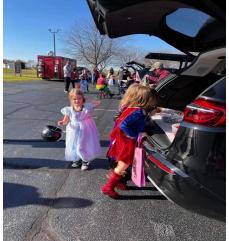

## Fun Stuff in the Neighborhood

A big thank-you to our board members **Julie**, **Jim**, **Justin**, **Greg and Eric** for sponsoring a Trunk or Treat event down by the playground on the Saturday before Halloween. *Everyone had a great time and the weather could not have been better*.