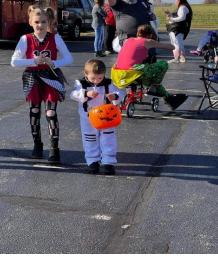

## Fun Stuff in the Neighborhood

A big thank-you to our board members **Julie**, **Jim**, **Justin**, **Greg and Eric** for sponsoring a Trunk or Treat event down by the playground on the Saturday before Halloween. *Everyone had a great time and the weather could not have been better*.