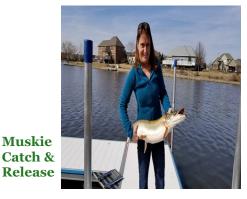

### **WLV Catches**

| DAILY FISHING LIMITS 2015 |                                                                                                                        |  |  |  |  |
|---------------------------|------------------------------------------------------------------------------------------------------------------------|--|--|--|--|
| Size                      | Limit **                                                                                                               |  |  |  |  |
| Under 13" *               | 2                                                                                                                      |  |  |  |  |
| Over 20" *                | 1                                                                                                                      |  |  |  |  |
| All sizes                 | Catch & Release                                                                                                        |  |  |  |  |
| No minimum                | 30                                                                                                                     |  |  |  |  |
| No minimum                | 16                                                                                                                     |  |  |  |  |
| Over 18" minim            | um 4                                                                                                                   |  |  |  |  |
| Over 18" minim            | um 1                                                                                                                   |  |  |  |  |
| No minimum                | None                                                                                                                   |  |  |  |  |
| All sizes                 | Catch & Release                                                                                                        |  |  |  |  |
|                           | 2015<br>Size<br>Under 13° *<br>Over 20° *<br>All sizes<br>No minimum<br>Over 18° minim<br>Over 18° minim<br>No minimum |  |  |  |  |

Mouth Bass Between 13" and 20" Must be Rele ch guest of a resident is allowed ½ the posted limit.

Westlake Village Master HOA

Winnebago, IL 61088 3677 Westlake Village Drive Phone: 815-335-4007

Please check our website for all forms, minutes & financials of WLV.