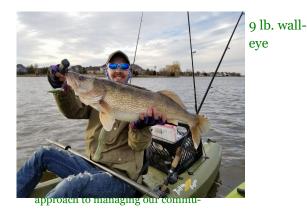

### **WLV Catches**

| DAILY FISHING LIMITS 2015 |                                                                                                                        |  |  |  |  |
|---------------------------|------------------------------------------------------------------------------------------------------------------------|--|--|--|--|
| Size                      | Limit **                                                                                                               |  |  |  |  |
| Under 13" *               | 2                                                                                                                      |  |  |  |  |
| Over 20" *                | 1                                                                                                                      |  |  |  |  |
| All sizes                 | Catch & Release                                                                                                        |  |  |  |  |
| No minimum                | 30                                                                                                                     |  |  |  |  |
| No minimum                | 16                                                                                                                     |  |  |  |  |
| Over 18" minim            | um 4                                                                                                                   |  |  |  |  |
| Over 18" minim            | um 1                                                                                                                   |  |  |  |  |
| No minimum                | None                                                                                                                   |  |  |  |  |
| All sizes                 | Catch & Release                                                                                                        |  |  |  |  |
|                           | 2015<br>Size<br>Under 13° *<br>Over 20° *<br>All sizes<br>No minimum<br>Over 18° minim<br>Over 18° minim<br>No minimum |  |  |  |  |

Mouth Bass Between 13" and 20" Must be Rele ch guest of a resident is allowed ½ the posted limit.

Westlake Village Master HOA

Winnebago, IL 61088 3677 Westlake Village Drive Phone: 815-335-4007

Please check our website for all forms, minutes & financials of WLV.